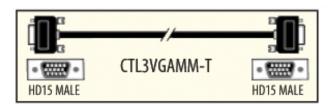

### Super Thin LSZH SVGA HD15 Male / Male 15.0 ft

### Details for this Monitor, Video product

L-com Item # CTL3VGAMM-15TZ

Manufacturer L-com

UPC # 822335042636
RoHS Status RoHS Compliant ♥